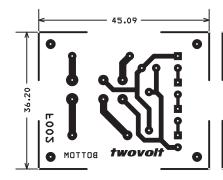

## WHITE LED LAMP

White LED Lamp (230 VAC), is a project which can be used as a Night Lamp in houses working on direct 230

- O Input supply 230 VAC
- O Output 4 white LEDs
- o Small size, low current consumption
- O Screw terminal connector for easy input 230 VAC mains connection
- Four mounting holes of 3.2 mm each
- O PCB dimensions 37 mm x 46 mm