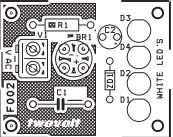

## WHITE LED LAMP

White LED Lamp (230 VAC), is a project which can be used as a Night Lamp in houses working on direct 230

- O Input supply 230 VAC
- O Output 4 white LEDs
- o Small size, low current consumption
- O Screw terminal connector for easy input 230 VAC mains connection
- Four mounting holes of 3.2 mm each
- O PCB dimensions 37 mm x 46 mm