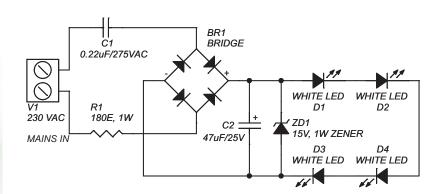

## WHITE LED LAMP

White LED Lamp (230 VAC), is a project which can be used as a Night Lamp in houses working on direct 230

- O Input supply 230 VAC
- O Output 4 white LEDs
- o Small size, low current consumption
- O Screw terminal connector for easy input 230 VAC mains connection
- Four mounting holes of 3.2 mm each
- O PCB dimensions 37 mm x 46 mm

| SR. | QTY. | REF.        | DESCRIPTION                    |
|-----|------|-------------|--------------------------------|
| 1   | 1    | BR1         | W04/W06/W08 BRIDGE RECTIFIER   |
| 2   | 1    | C1          | 0.22uF/275VAC                  |
| 3   | 1    | C2          | 47uF/25V                       |
| 4   | 4    | D1,D2,D3,D4 | WHITE LED                      |
| 5   | 1    | R1          | 180E, 1W                       |
| 6   | 1    | V1          | 2 PIN SCREW TERMINAL CONNECTOR |
| 7   | 1    | ZD1         | 15V, 1W ZENER                  |