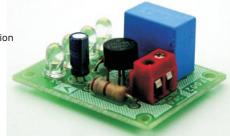

## WHITE LED LAMP

White LED Lamp (230 VAC), is a project which can be used as a Night Lamp in houses working on direct 230

- O Input supply 230 VAC
- O Output 4 white LEDs
- o Small size, low current consumption
- O Screw terminal connector for easy input 230 VAC mains connection
- Four mounting holes of 3.2 mm each
- O PCB dimensions 37 mm x 46 mm