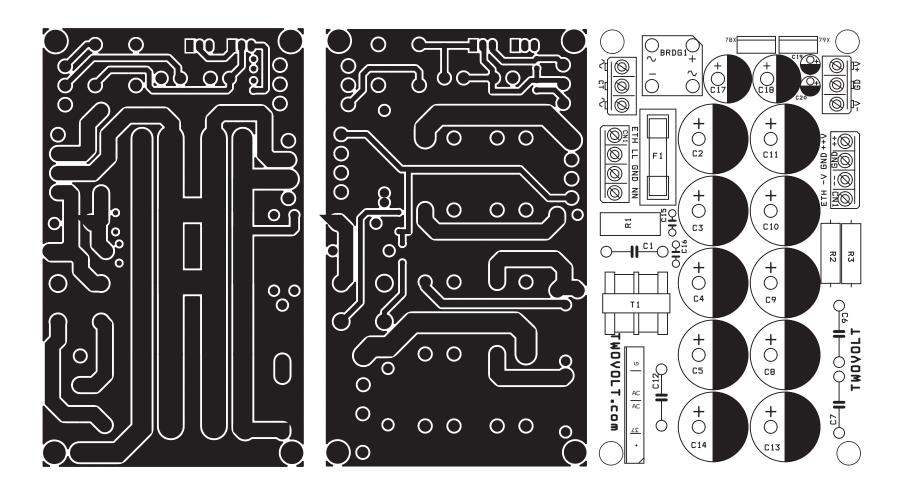

## DC Power Supply for High-voltage Device up to 400V DC 10Amps

The power supply circuit published here is intend to use to power up the AC servo driver, brushless dc motor driver, IPM (Intelligent Power Module), high voltage DC brushed motor drivers and various other circuit required high voltage DC supply. Capacitor has been selected for AC power input up to 250V AC however capacitor voltage and value can be alter as per DC output required. Bridge rectifier can handle current up to 25Amps and need large heat sink for full load. Onboard transformer used as EMI fliter.