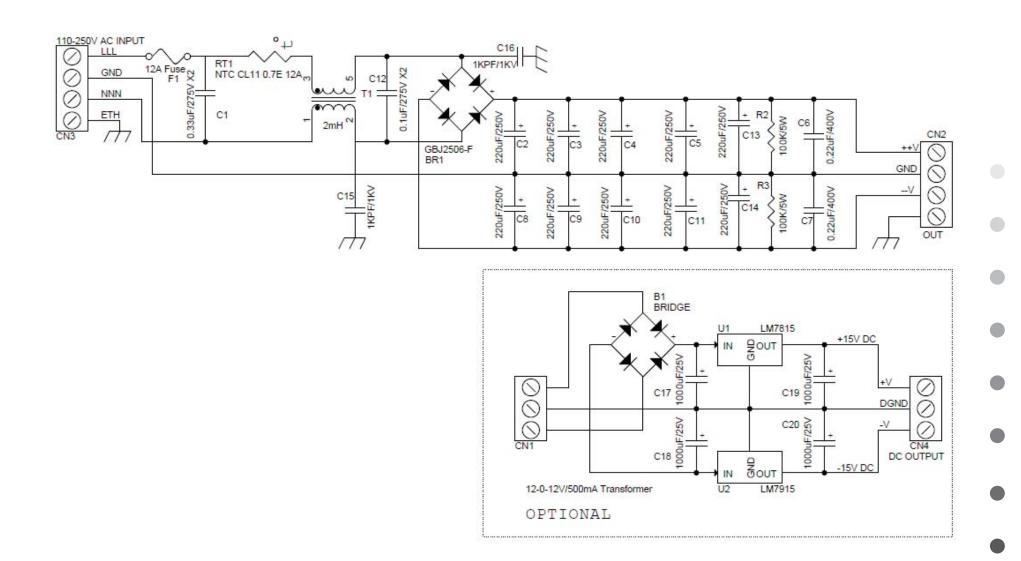

## DC Power Supply for High-voltage Device up to 400V DC 10Amps

The power supply circuit published here is intend to use to power up the AC servo driver, brushless dc motor driver, IPM (Intelligent Power Module), high voltage DC brushed motor drivers and various other circuit required high voltage DC supply. Capacitor has been selected for AC power input up to 250V AC however capacitor voltage and value can be alter as per DC output required. Bridge rectifier can handle current up to 25Amps and need large heat sink for full load. Onboard transformer used as EMI fliter.

AC Supply input up to 250V V AC

Maximum DC Output 400V DC and 5Amps.

DC Supply Output will depend on input supply

Fuse for Short circuit and over current protection

Fuse as per your application requirement Maximum 15Amps Fuse

NTC provided for inrush current

DC Bus has bleeding resistor