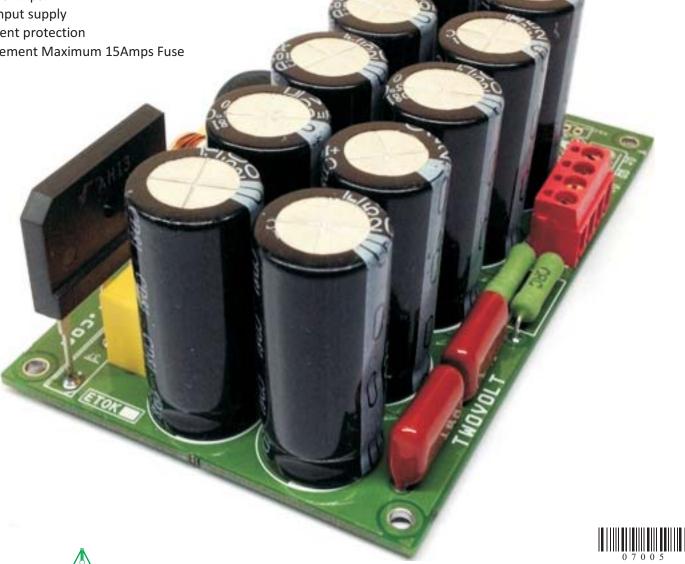

## DC Power Supply for High-voltage Device up to 400V DC 10Amps

The power supply circuit published here is intend to use to power up the AC servo driver, brushless dc motor driver, IPM (Intelligent Power Module), high voltage DC brushed motor drivers and various other circuit required high voltage DC supply. Capacitor has been selected for AC power input up to 250V AC however capacitor voltage and value can be alter as per DC output required. Bridge rectifier can handle current up to 25Amps and need large heat sink for full load. Onboard transformer used as EMI fliter.

AC Supply input up to 250V V AC

Maximum DC Output 400V DC and 5Amps.

DC Supply Output will depend on input supply

Fuse for Short circuit and over current protection

Fuse as per your application requirement Maximum 15Amps Fuse

NTC provided for inrush current

DC Bus has bleeding resistor