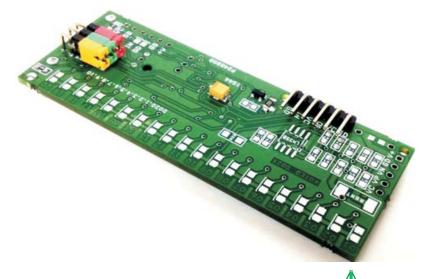

## R/C (RADIO CONTROL) SIGNAL MONITOR & R/C SIGNAL TO SWITCH USING PIC16F886

Author Rajkumar Sharma

twovolt

The versatile Bar-Graph SMD components based R/C monitor & R/C switch is a great tool for R/C hobbyist R/C modeller and DIY robotics, Tiny Bar-Graph displays provide a Red color bright, easy to read display of Radio Control (R/C) signal from 1mS to 2mS. This Bar-Graph has 20 segments in single color and display R/C signal in span of 1mS to 2mS. The Barograph RC Signal reader is based on PIC microcontroller PIC16F886. This high performance measurement provides unique capabilities and can be used in various applications like Radio Signal Monitor, Robotics, Machine Control, RC Remote Tester, RC Signal to ON/OFF switch by connecting Relay board or Solid state relay at output of any suitable LED. Multi switches also possible connecting relay boards on all separate LEDs. Solder Jumpers provided on bottom side of PCB to select particular output to interface with Relay or Solid state Relay.

## Features

Supply 5V DC Input 1mS to 2 Ms Display Range 1.5mS to 2mS Center to Left 10 LEDs & 1.5mS to 1mS Center to Right 10Leds Output Display 20 Color RED SMD LEDs Compact Board with SMD Components Supply input Header Connecter Solder Jumper on each LED for Output Control, Alarm, and Relay