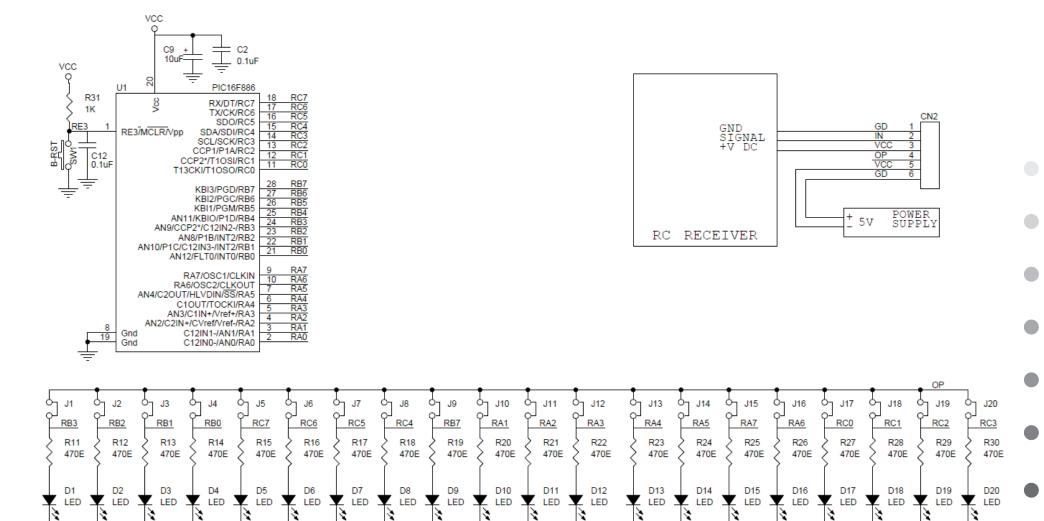

## R/C (RADIO CONTROL) SIGNAL MONITOR & R/C SIGNAL TO SWITCH USING PIC16F886

Author Rajkumar Sharma

twovolt

The versatile Bar-Graph SMD components based R/C monitor & R/C switch is a great tool for R/C hobbyist R/C modeller and DIY robotics, Tiny Bar-Graph displays provide a Red color bright, easy to read display of Radio Control (R/C) signal from 1mS to 2mS. This Bar-Graph has 20 segments in single color and display R/C signal in span of 1mS to 2mS. The Barograph RC Signal reader is based on PIC microcontroller PIC16F886. This high performance measurement provides unique capabilities and can be used in various applications like Radio Signal Monitor, Robotics, Machine Control, RC Remote Tester, RC Signal to ON/OFF switch by connecting Relay board or Solid state relay at output of any suitable LED. Multi switches also possible connecting relay boards on all separate LEDs. Solder Jumpers provided on bottom side of PCB to select particular output to interface with Relay or Solid state Relay.

## Features

Supply 5V DC Input 1mS to 2 Ms Display Range 1.5mS to 2mS Center to Left 10 LEDs & 1.5mS to 1mS Center to Right 10Leds Output Display 20 Color RED SMD LEDs Compact Board with SMD Components Supply input Header Connecter Solder Jumper on each LED for Output Control, Alarm, and Relay