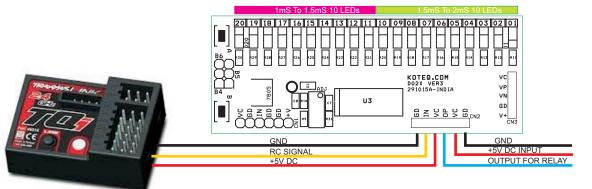

## R/C (RADIO CONTROL) SIGNAL MONITOR & R/C SIGNAL TO SWITCH USING PIC16F886

Author Rajkumar Sharma

twovolt

The versatile Bar-Graph SMD components based R/C monitor & R/C switch is a great tool for R/C hobbyist R/C modeller and DIY robotics, Tiny Bar-Graph displays provide a Red color bright, easy to read display of Radio Control (R/C) signal from 1mS to 2mS. This Bar-Graph has 20 segments in single color and display R/C signal in span of 1mS to 2mS. The Barograph RC Signal reader is based on PIC microcontroller PIC16F886. This high performance measurement provides unique capabilities and can be used in various applications like Radio Signal Monitor, Robotics, Machine Control, RC Remote Tester, RC Signal to ON/OFF switch by connecting Relay board or Solid state relay at output of any suitable LED. Multi switches also possible connecting relay boards on all separate LEDs. Solder Jumpers provided on bottom side of PCB to select particular output to interface with Relay or Solid state Relay.

## Features

Supply 5V DC Input 1mS to 2 Ms Display Range 1.5mS to 2mS Center to Left 10 LEDs & 1.5mS to 1mS Center to Right 10Leds Output Display 20 Color RED SMD LEDs Compact Board with SMD Components Supply input Header Connecter Solder Jumper on each LED for Output Control, Alarm, and Relay