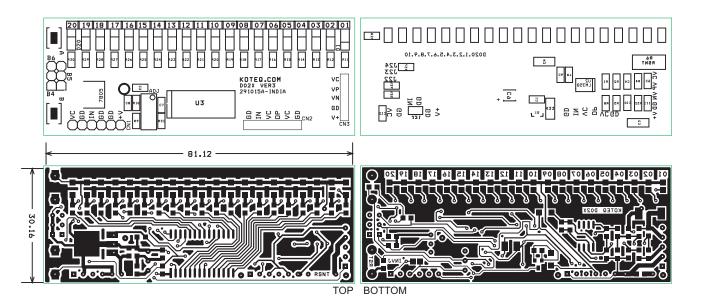

## R/C (RADIO CONTROL) SIGNAL MONITOR & R/C SIGNAL TO SWITCH USING PIC16F886

Author Rajkumar Sharma

twovolt

The versatile Bar-Graph SMD components based R/C monitor & R/C switch is a great tool for R/C hobbyist R/C modeller and DIY robotics, Tiny Bar-Graph displays provide a Red color bright, easy to read display of Radio Control (R/C) signal from 1mS to 2mS. This Bar-Graph has 20 segments in single color and display R/C signal in span of 1mS to 2mS. The Barograph RC Signal reader is based on PIC microcontroller PIC16F886. This high performance measurement provides unique capabilities and can be used in various applications like Radio Signal Monitor, Robotics, Machine Control, RC Remote Tester, RC Signal to ON/OFF switch by connecting Relay board or Solid state relay at output of any suitable LED. Multi switches also possible connecting relay boards on all separate LEDs. Solder Jumpers provided on bottom side of PCB to select particular output to interface with Relay or Solid state Relay.