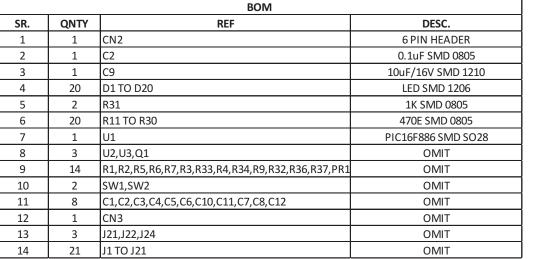

**Note:** This board has been designed for multiple options and has few extra components. Check BOM carefully before soldering the components. Solder the parts as described in parts list.