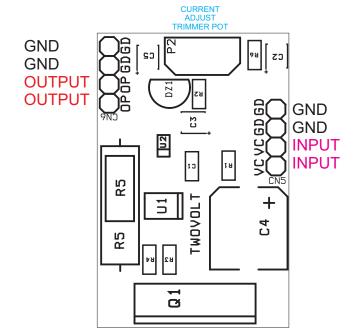

## **Features**

Input 12 to 15V DC Output 12V-15V DC Load Current Up to 2.5Amps Current Adjustable 0 to 2.5Amps On Board Trimmer Pot to Adjust the Current Required Large Size Heatsink for full load 2.5Amps