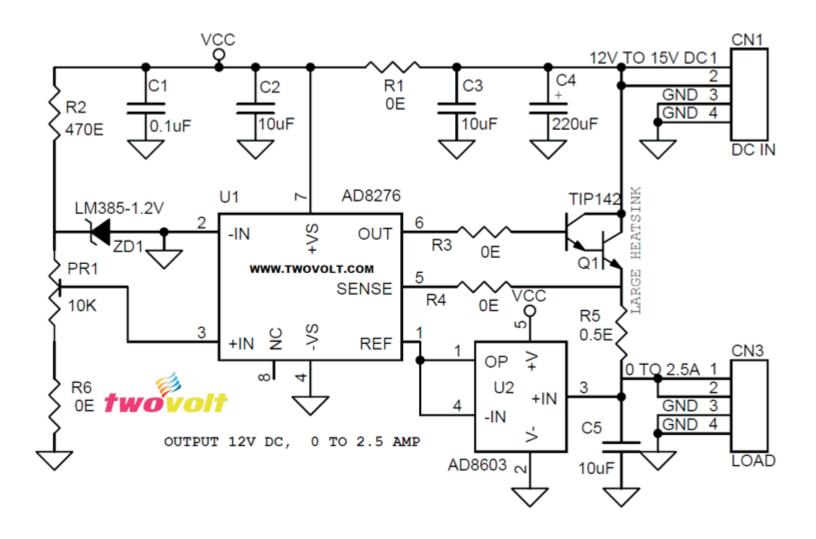

## **High Precision, Low Cost Adjustable Constant Current Source**

Current sources are widely used in industrial, power supply, LED drivers and other equipment. The project has been developed using AD8276 difference amplifier and the AD8603 op-amp. Current source using the low power AD8276 difference amplifier and the AD8603 op amp are affordable, flexible, and is small in size. Performance characteristics such as initial error, temperature drift, and power dissipation make the AD8276 and the AD8603 ideal candidates for such project. The circuit provides current 0 to 2.5Amps, input supply 12 to 15V DC.

## **Features**

Input 12 to 15V DC Output 12V-15V DC Load Current Up to 2.5Amps Current Adjustable 0 to 2.5Amps On Board Trimmer Pot to Adjust the Current Required Large Size Heatsink for full load 2.5Amps